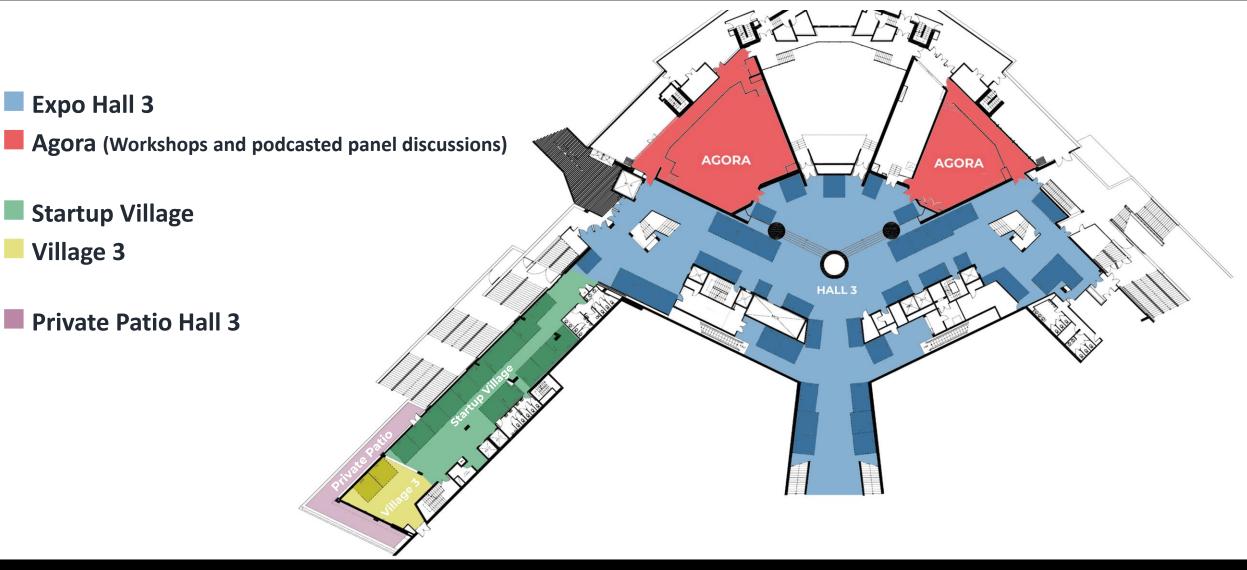

## Become a Partner



> Expo Forum Floorplan

- > First Pack
- > Start Pack
- > Premium Pack
- > Custom Pack
- > Village & Core Partner
- > Startup Kit
- > Panel Discussions & Podcasts
- > Annex Areas
- > Options List



## Become a Partner Hall 1/2



## Become a Partner Hall 3





## Become a Partner First Pack



### Service (ii First Pack >>

- Expo area including 1 high table, 1 stool, 1 printed rollup, 1 A4 visual
- Booth delivered, assembled and equipped key in hand
- Hall 2
- Logo and web link in the official online catalog
- 1 lunch per day



Price : 1 890 Euros excl. VAT

## Become a Partner Start Pack



## Start Pack >>

- 4m<sup>2</sup> Expo area including 1 counter with printed visual, 2 stools, 1 wastebasket, 1 printed rollup, 1 A4 visual
- Booth delivered, assembled and equipped key in hand
- Hall 1 (Monday Night Cocktail Party Venue) or Hall 2/3
- Logo display (web, catalog, SilverNight)
- Description and full contact details in the official online catalog
- 2 lunches per day



Free administration fees (350 Euros)

Price : 4 690 Euros excl. VAT